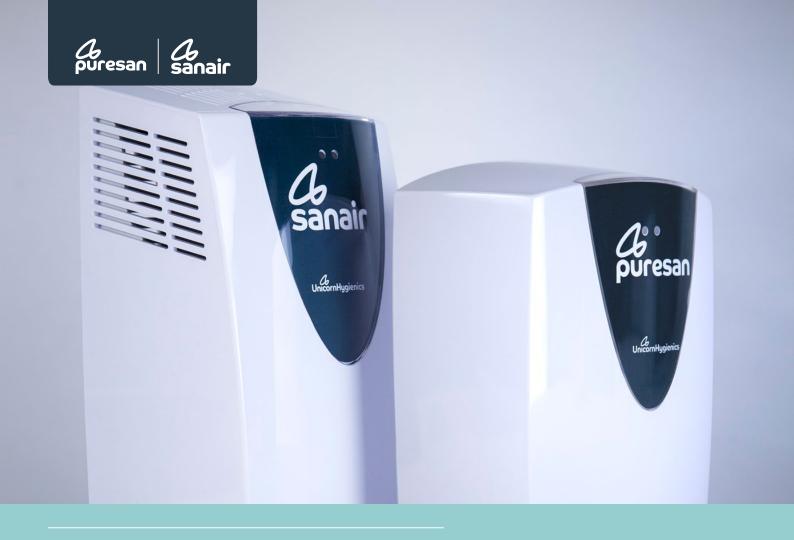

# **CLEANER & DEODORISER RANGE**

Puresan & Sanair dispense a measured dose of fluid automatically into the urinal/WC providing cleansing and deodorising properties, whilst preventing further bacteria formation. Our dispensers assist in eliminating offensive odours and reducing stains within washrooms.

#### **Dispenser Dimensions** Height Width Depth Weight 220mm 145mm 800mm

ABS Glossy Body with Polycarbonate lens

Puresan is the automatic programmable dispenser – an excellent solution to reduce bacteria and eliminate bad odours from urinals/WC.

### 2 IN 1 SYSTEM: AIR FRESHENER AND CLEANER & DEODORISER

5 YEAR WARRANTY

The Sanair provides a continuous dose of fluid into the urinal/WC to prevent bacteria formation and surface stains.

Keeps washroom smelling clean and fresh thanks to its convection chamber and booster which increases flow of the fragrance increases flow of the fragrance in the air.