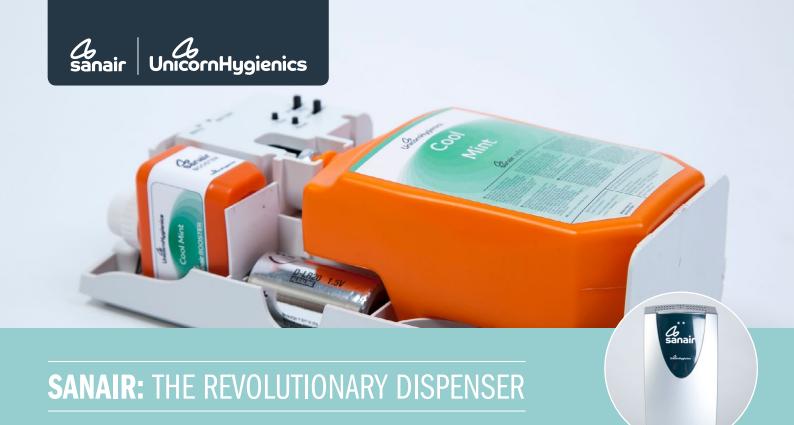

# **CLEANER & DEODORISER RANGE**

Puresan & Sanair dispense a measured dose of fluid automatically into the urinal/WC providing cleansing and deodorising properties, whilst preventing further bacteria formation. Our dispensers assist in eliminating offensive odours and reducing stains within washrooms.

### **Sanair Operation**

**07** 

Sanair Booster

Convection chamber system

Cleaner and deodoriser properties

# **SANAIR OPERATION:** 2 IN 1 SYSTEM