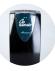

**AUTOMATIC PROGRAMMABLE DISPENSER** 

#### **Dispenser Dimensions** Height Width Depth Weight 220mm 145mm 800mm

ABS Glossy Body with Polycarbonate lens

Puresan is the automatic programmable dispenser – an excellent solution to reduce bacteria and eliminate bad odours from urinals/WC.

#### **Features:**

- Operates with 310ml refill
- Dispenses into 1 Urinal/WC
- Operates on 2 x 'D' Cell long lasting batteries
- Smooth surface to reduce dust build-up
- · Spirit level to ensure unit is fixed accurately

- · Wires hidden to stop tampering
- Keyed lock
- · Graphic area to allow units to be customised with company logo
- Window to protect graphic