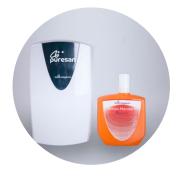

**AUTOMATIC PROGRAMMABLE DISPENSER** 

#### **Dispenser Dimensions** Height Width Depth Weight 220mm 145mm 800mm

ABS Glossy Body with Polycarbonate lens

Puresan is the automatic programmable dispenser – an excellent solution to reduce bacteria and eliminate bad odours from urinals/WC.

#### **Features:**

- Operates with 310ml refill
- Dispenses into 1 Urinal/WC
- Operates on 2 x 'D' Cell long lasting batteries
- Smooth surface to reduce dust build-up
- · Spirit level to ensure unit is fixed accurately

- · Wires hidden to stop tampering
- Keyed lock
- · Graphic area to allow units to be customised with company logo
- Window to protect graphic