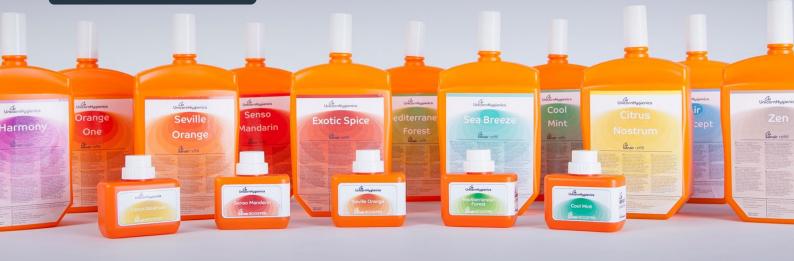

# **PURESAN & SANAIR REFILLS**

# **LONG LASTING NON HAZARDOUS EXTENSIVE RANGE**

#### FRAGRANCE CONSISTENCY:

All our fragrances are available throughout our entire washroom range (Puresan, Sanair, Purescreen, Puress & Microair)

Sanair and Puresan powerful formulations have been carefully combined to prevent the growth of bacteria, viruses, fungus, germs which is the main source of bad odours.

## **BIO RANGE AVAILABLE**

Enzyme based refill which contains no harmful chemicals meaning it's a very eco friendly option. It comes in scented (BioSenso) and unscented (BioPure).