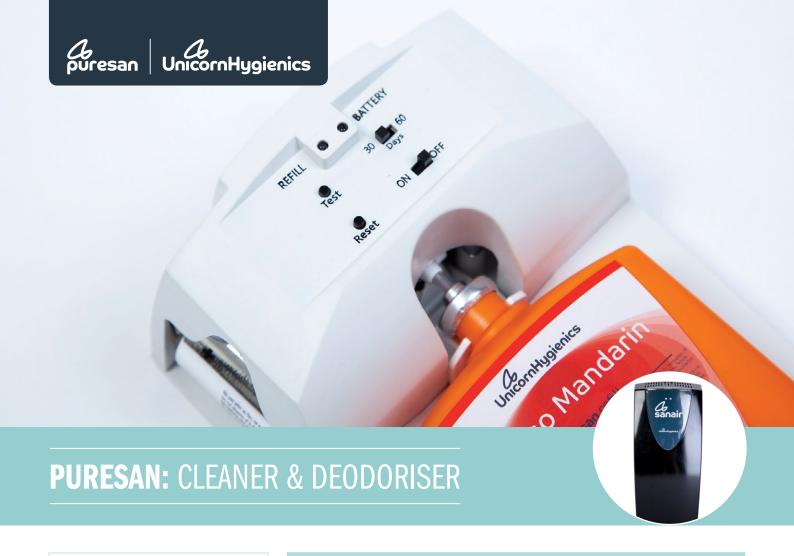

#### **Programmable dispensers:**

- 30 days service program sprays every 6.5 minutes
- 60 days service program sprays every 13 minutes

#### **LEDs operation:**

- Normal use: Green LED flashes once every 1.5 seconds.
- Battery warning: Red LED flashes once every 1.5 seconds when battery has 2 month life remaining.
- Refill replacement: Green LED flashes once every 3 seconds when refill is empty.

#### **Features:**

- Operates with 310ml refill
- Dispenses into 1 Urinal/WC
- Operates on 2 x 'D' Cell long lasting batteries
- Smooth surface to reduce dust build-up
- · Spirit level to ensure unit is fixed accurately

- · Wires hidden to stop tampering
- Keyed lock
- · Graphic area to allow units to be customised with company logo
- Window to protect graphic