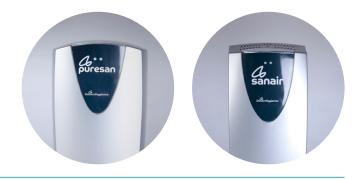

#### **Dispenser Dimensions** Height Width Depth Weight 220mm 145mm 800mm

ABS Glossy Body with Polycarbonate lens

Puresan is the automatic programmable dispenser – an excellent solution to reduce bacteria and eliminate bad odours from urinals/WC.

### 2 IN 1 SYSTEM: AIR FRESHENER AND CLEANER & DEODORISER

5 YEAR WARRANTY

The Sanair provides a continuous dose of fluid into the urinal/WC to prevent bacteria formation and surface stains.

Keeps washroom smelling clean and fresh thanks to its convection chamber and booster which increases flow of the fragrance increases flow of the fragrance in the air.