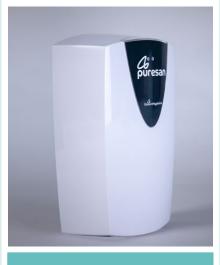

**AUTOMATIC PROGRAMMABLE DISPENSER** 

#### **Dispenser Dimensions** Height Width Depth Weight 220mm 145mm 800mm

ABS Glossy Body with Polycarbonate lens

Puresan is the automatic programmable dispenser – an excellent solution to reduce bacteria and eliminate bad odours from urinals/WC.

#### **Features:**

- Operates with 310ml refill
- Dispenses into 1 Urinal/WC
- Operates on 2 x 'D' Cell long lasting batteries
- Smooth surface to reduce dust build-up
- · Spirit level to ensure unit is fixed accurately

- · Wires hidden to stop tampering
- Keyed lock
- · Graphic area to allow units to be customised with company logo
- Window to protect graphic