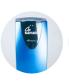

### 2 IN 1 SYSTEM: AIR FRESHENER AND CLEANER & DEODORISER

5 YEAR WARRANTY

The Sanair provides a continuous dose of fluid into the urinal/WC to prevent bacteria formation and surface stains.

Keeps washroom smelling clean and fresh thanks to its convection chamber and booster which increases flow of the fragrance increases flow of the fragrance in the air.

#### **Features:**

- · Wick protected by the cover
- Dispenses into two Urinals/WCs
- · Vents on the cover to intensify the fragrance
- · Booster: Non aerosol air freshener
- Stainless steel anti-vandalism cover optional
- Spirit level for accurate installation
- Wide range of installation parts available
- · Graphic area to allow units to be customised with company logo