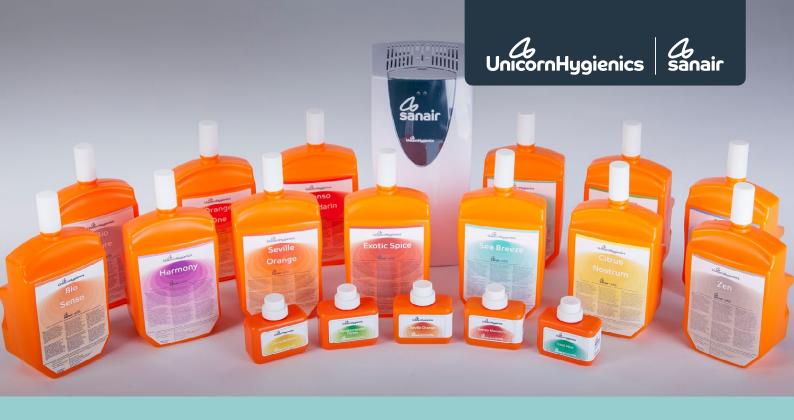

# **PURESAN & SANAIR REFILLS**

# **LONG LASTING NON HAZARDOUS EXTENSIVE RANGE**

#### FRAGRANCE CONSISTENCY:

All our fragrances are available throughout our entire washroom range (Puresan, Sanair, Purescreen, Puress & Microair)

Sanair and Puresan powerful formulations have been carefully combined to prevent the growth of bacteria, viruses, fungus, germs which is the main source of bad odours.

## **BIO RANGE AVAILABLE**

Enzyme based refill which contains no harmful chemicals meaning it's a very eco friendly option. It comes in scented (BioSenso) and unscented (BioPure).