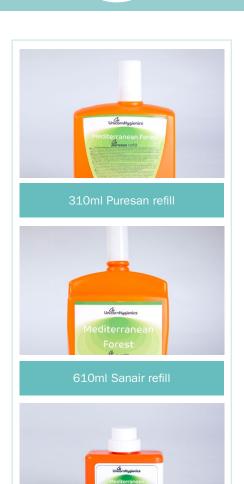

# **PURESAN & SANAIR REFILLS**

# **LONG LASTING NON HAZARDOUS EXTENSIVE RANGE**

#### FRAGRANCE CONSISTENCY:

All our fragrances are available throughout our entire washroom range (Puresan, Sanair, Purescreen, Puress & Microair)

Sanair and Puresan powerful formulations have been carefully combined to prevent the growth of bacteria, viruses, fungus, germs which is the main source of bad odours.

#### **Puresan & Sanair Refills**

Introduction

Fragrance Consistency

Features

Dimensions