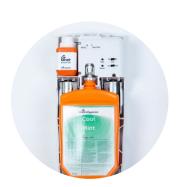

# **PURESAN & SANAIR REFILLS**

# **LONG LASTING NON HAZARDOUS EXTENSIVE RANGE**

#### FRAGRANCE CONSISTENCY:

All our fragrances are available throughout our entire washroom range (Puresan, Sanair, Purescreen, Puress & Microair)

Sanair and Puresan powerful formulations have been carefully combined to prevent the growth of bacteria, viruses, fungus, germs which is the main source of bad odours.

## **BIO RANGE AVAILABLE**

Enzyme based refill which contains no harmful chemicals meaning it's a very eco friendly option. It comes in scented (BioSenso) and unscented (BioPure).

#### **Features:**

- Coverage: 20 to 60 sqm
- More than 3000 metered doses
- Pharmaceutical valve
- Booster for an extra fragrance
- Excellent solubility
- Effective against the build-up of algae
- Inhibits bacteria growth
- Eliminates bad odours at source