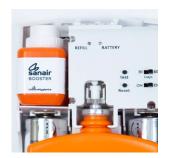

#### **Booster**

Sanair accommodates a special cubicle for an extra refill. The booster provides a continuous fragrance, consistent with the aroma of the cleaner & deodoriser fluid. by means of an absorbent wick.

When the fluid reaches the absorbent wick it absorbs oart of the fluid

Air passes through the convection chamber and the fluid vaporises, providing fragrance in the air

When the remaining fluid collected in the well reaches the spillway level, it flows down through the connected pipes and into the WC/Urinal