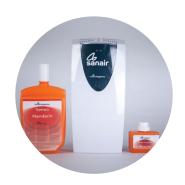

### **Sanair Operation**

**07** 

Sanair Booster

Convection chamber system

Cleaner and deodoriser properties

### 2 IN 1 SYSTEM: AIR FRESHENER AND CLEANER & DEODORISER

5 YEAR WARRANTY

The Sanair provides a continuous dose of fluid into the urinal/WC to prevent bacteria formation and surface stains.

Keeps washroom smelling clean and fresh thanks to its convection chamber and booster which increases flow of the fragrance increases flow of the fragrance in the air.

#### **Features:**

- · Wick protected by the cover
- Dispenses into two Urinals/WCs
- · Vents on the cover to intensify the fragrance
- · Booster: Non aerosol air freshener
- Stainless steel anti-vandalism cover optional
- Spirit level for accurate installation
- Wide range of installation parts available
- · Graphic area to allow units to be customised with company logo

#### **Booster**

Sanair accommodates a special cubicle for an extra refill. The booster provides a continuous fragrance, consistent with the aroma of the cleaner & deodoriser fluid. by means of an absorbent wick.