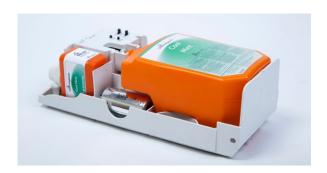

### **Sanair Operation**

**07** 

Sanair Booster

Convection chamber system

Cleaner and deodoriser properties

### 2 IN 1 SYSTEM: AIR FRESHENER AND CLEANER & DEODORISER

5 YEAR WARRANTY

The Sanair provides a continuous dose of fluid into the urinal/WC to prevent bacteria formation and surface stains.

Keeps washroom smelling clean and fresh thanks to its convection chamber and booster which increases flow of the fragrance increases flow of the fragrance in the air.

#### **Features:**

- · Wick protected by the cover
- Dispenses into two Urinals/WCs
- · Vents on the cover to intensify the fragrance
- · Booster: Non aerosol air freshener
- Stainless steel anti-vandalism cover optional
- Spirit level for accurate installation
- Wide range of installation parts available
- · Graphic area to allow units to be customised with company logo

#### **Booster**

Sanair accommodates a special cubicle for an extra refill. The booster provides a continuous fragrance, consistent with the aroma of the cleaner & deodoriser fluid. by means of an absorbent wick.