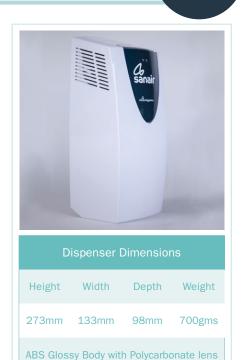

#### **Sanair Dispenser**

06

Introduction

**Dimensions** 

Features

Design

#### **Dispenser Dimensions** Height Width Depth Weight 220mm 145mm 800mm

ABS Glossy Body with Polycarbonate lens

Puresan is the automatic programmable dispenser – an excellent solution to reduce bacteria and eliminate bad odours from urinals/WC.