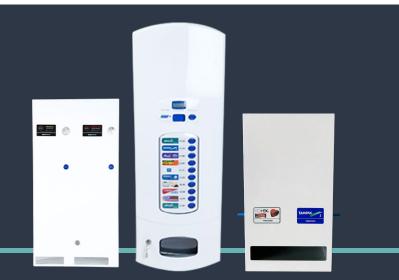

### Vending Machines Multivend

The Multivend is fully automated, with a digital display indicating price, stock availability and battery life level.

A wall-mounted vending machine, the Multivend is fully programmable and able to dispense a wide range of leading brand consumables. Ideal to be positioned in areas like shopping centres, airports and public transport stations to cater for a wide range of needs.

### Vending Machines Autovend

The descreet design of the Autovend makes it the perfect choice for any public bathroom/washroom area. The Autovend is intelligently designed, allowing different configuration options including product size and coin type adjustments.

### Vending Machines Minivend

The Minivend has been specifically designed to dispense free of charge sanitary towels and tampons, being the perfect solution for the End Period Poverty initiative.