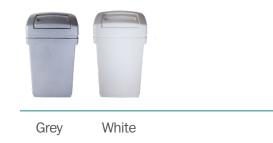

# Washroom Range Nappy Bin

Designed for the disposal of nappies and suitable for use in washrooms, public toilets and baby changing areas.

Designed to provide a safe and durable waste disposal solution, Nappy Bin is available in either grey or white.

Available in 50L or 70L capacity, the Nappy Bin is made from an extremely hard wearing polypropylene compound. Designed primarily for functionality, this bin is easily serviced and simple to use when disposing of its contents.

#### **Features:**

- Available in 50L & 70L
- Available in white or grey
- Safe & durable solution
- Waste hidden using a discretion flap
- Can be customised with company logo
- Lid secures firmly in place, avoiding it being opened accidentally

### **Finishes:**