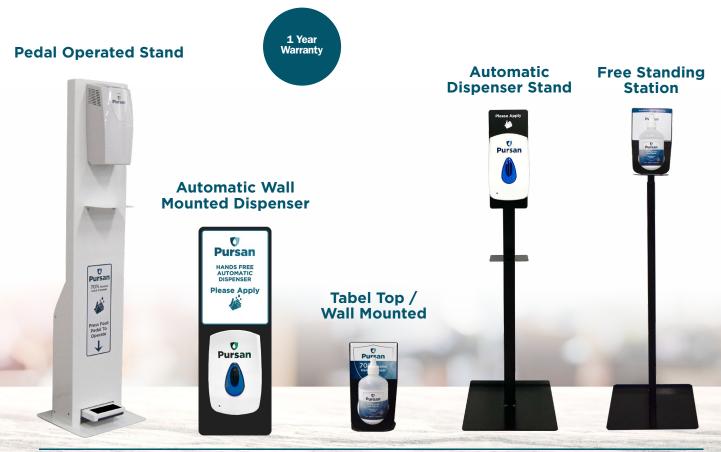

# **D Pursan** Stands & Dispeners

A range of stands is available for our Pursan 70% Alcohol Hand Cleanser. Our free standing and pedal operated stands are ideal for entrances to buildings while our table top option is perfect for use in office or school environments and it can also be wall mounted. Our hands free dispenser encourages people not to touch the dispenser and be able to cleanse hands in a very safe manner.