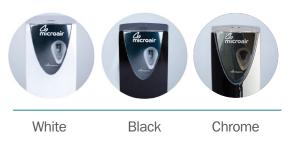

### **Finishes:**

#### **Features:**

• A choice of 30, 45, 60 or 90 day service intervals

*Cb* microair

- Fully programmable to optimise usage during working hours
- Customisable with company logo
- Wide range of fragrances available
- Built in spirit level to ensure an accurate installation
- Wires hidden to stop tampering
- Keyed or un-keyed lock
- Default settings and custom programming
- Countdown to next spray