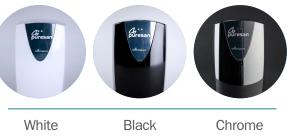

a continuous dose of fluid into the urinal/WC to freshen your washroom areas by eliminating bad odours and reducing bacteria and germs.

The refill formulations are designed to combat the build-up of germs, which normally accumulate on washroom surfaces, including urinals and WCs.

The Puresan dosing system is easily programmable, giving you control over its service frequency.

Puresan dispenser offers a unique benefit in being able to be installed up to half a metre below a cistern. Ideal for those tricky installations where the cistern is close to the roof.



#### **Features:**

- Programmable for 30 or 60 days
- Wide range of fragrances available
- Bio refills available
- Customisable with company logo
- Can be installed up to 1/2 metre below a cistern
- Closed system

### Finishes:





### Washroom Range OdourClean

The OdourClean is a gravity drip fed system which dispenses fluid into the urinal/WC providing cleaning and deodorising properties, whilst reducing further bacteria formation. This system assists in eliminating offensive odours and reducing stains within washrooms.

The OdourClean dispenser does not contain any motors or batteries, making it a more cost effective solution.

### **Features:**

- Gravity operated
- Wide range of fragrances available
- Installation parts available
- Customisable with company logo



#### **Finishes:**



Black

White

Chrome

## Washroom Range OdourClean

### **HOW IT WORKS**



The bottle is refilled as required, mixing a dose of a concentrated formulation and water. The ratio of the dilution will depend on the intensity re