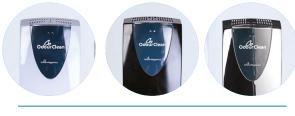

## Washroom Range Microair

Microair is a durable washroom air freshening system that employs advanced technology to continually deliver lasting fragrance to your chosen area.

The compact Microair is fully automated and programmable, meaning customers can tailor the operating hours to suit their needs and deliver fragrances at maximum efficiency. The Microair can be programmed to dispense a wide range of specially formulated fragrances designed to quickly and effectively neutralise any unwanted odours.

#### **Features:**

• A choice of 30, 45, 60 or 90 day service intervals

*Cb* microair

- Fully programmable to optimise usage during working hours
- Customisable with company logo
- Wide range of fragrances available
- Built in spirit level to ensure an accurate installation
- Wires hidden to stop tampering
- Keyed or un-keyed lock
- Default settings and custom programming
- Countdown to next spray