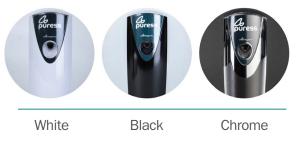

### **Finishes:**

#### Features:

- A choice of 30, 45, 60 or 90 day service intervals
- Fully programmable to optimise usage during working hours

Senso Mandarin

- Customisable with company logo
- Wide range of fragrances available
- Built in spirit level to ensure an accurate installation
- Wires hidden to stop tampering
- Keyed or un-keyed lock
- Default settings and custom programming
- Countdown to next spray