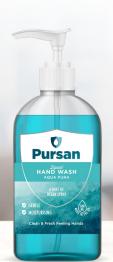

# **D Pursan** Luxury Hand Wash

Cleanse and refresh with our Pursan® Luxury Aqua Pura Hand Wash. Available in liquid and foaming application. This hint of ocean spray has been expertly formulated to cleanse hands whilst leaving them feeling soft and replenished.

- Available bottle sizes
  5L / 500ml
- Suitable for everyday use on hands
- Clean & fresh feeling hands
- Moisturising properties
- Cares for skin
- Fragrance: Aqua Pura, a hint of ocean spray
- Produced in Northern Ireland to ISO 9001 & ISO 14001 standards