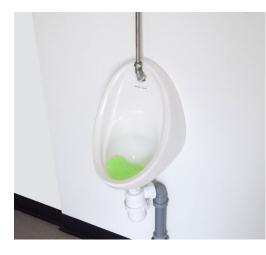

# Washroom Range Urimat

Urimat urinal screen releases active ingredients over 30 days to keep the urinal and washrooms smelling clean and fresh. It's design features protrusions on the top that diffuse the urine stream while releasing a pleasant fragrance.

It includes an easy reminder system which works by removing the tabs upon installation to set your replacement date.

#### Features:

- Lasts 30 days
- Variety of fragrances available
- Easy reminder system
- Fits all urinals
- Odour control
- Anti splashback