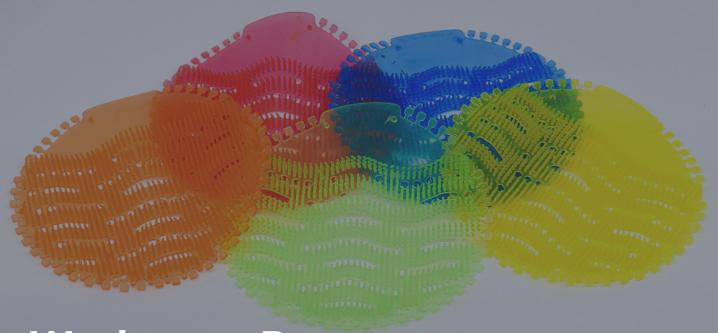

## **Urinal Mats**

# Washroom Range Urimat

Urimat urinal screen releases active ingredients over 30 days to keep the urinal and washrooms smelling clean and fresh. It's design features protrusions on the top that diffuse the urine stream while releasing a pleasant fragrance.

It includes an easy reminder system which works by removing the tabs upon installation to set your replacement date.

#### Features:

- Lasts 30 days
- Variety of fragrances available
- Easy reminder system
- Fits all urinals
- Odour control
- Anti splashback