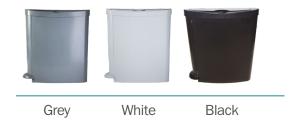

### Washroom Range OdourClean

The OdourClean is a gravity drip fed system which dispenses fluid into the urinal/WC providing cleaning and deodorising properties, whilst reducing further bacteria formation. This system assists in eliminating offensive odours and reducing stains within washrooms.

#### **Finishes:**

Black

White

Chrome