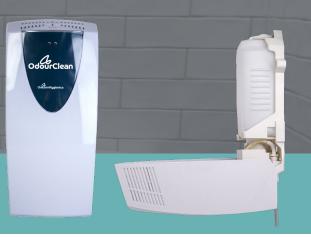

### Washroom Range OdourClean

The OdourClean is a gravity drip fed system which dispenses fluid into the urinal/WC providing cleaning and deodorising properties, whilst reducing further bacteria formation. This system assists in eliminating offensive odours and reducing stains within washrooms.

The OdourClean dispenser does not contain any motors or batteries, making it a more cost effective solution.

### **HOW IT WORKS**

The bottle is refilled as required, mixing a dose of a concentrated formulation and water. The ratio of the dilution will depend on the intensity required. The bottle is then placed inside the dispenser, depressing the needle in the cap allowing the fluid to flow into the reservoir up to the level of the bottle cap. The bottle is then placed inside the dispenser, depressing the needle in the reservoir up to the level of the bottle cap. The bottle is then placed inside the dispenser, depressing the needle in the cap allowing the fluid to flow into the reservoir up to the level of the bottle cap.

OdourClean

The wick will absorb the fluid, transferring it from the reservoir to the pipe. The pipe is either connected to the cistern or directly into the urinal/WC.

The flow is regulated by the J-pipe allowing the user to slow down or speed up the flow, adjusting the service intervals as needed.