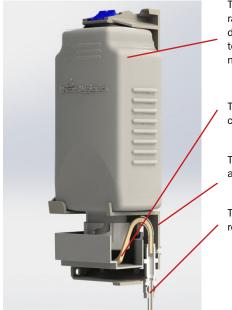

### **HOW IT WORKS**

*Cb* sanair

Specially formulated fluid dispenses from the bottle and flows down the chevron channel.

Some of the fluid is absorbed by the wick.

Air passes through the convection chamber and evaporates fluid from the wick material, providing a continuous fragrance in the air.

The remaining fluid collects in the well, when it reaches the spillway level, it flows down through the connected pipes and into the WC/Urinal.

Every flush produces a concentrated and fragrant foam, which reduces germs and surface stains and therefore eliminating the bad smell at source.

The formulations also help dissolve uric acid, which clog and block internal pipes and pipelines. Helping maintain and enhance pipe lifespan. Chair refi