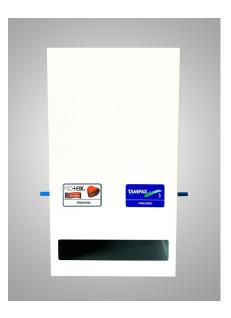

### Vending Machines Minivend

The Minivend has been specifically designed to dispense free of charge sanitary towels and tampons, being the perfect solution for the End Period Poverty initiative.

#### **Features:**

- Slim design
- 2 product choices per machine
- Freevend operation
- Manually operated no battery required
- Can be customised to incorporate company logo