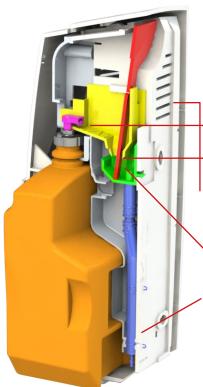

### **HOW IT WORKS**

*Cb* sanair

Specially formulated fluid dispenses from the bottle and flows down the chevron channel.

Some of the fluid is absorbed by the wick.

Air passes through the convection chamber and evaporates fluid from the wick material, providing a continuous fragrance in the air.

The remaining fluid collects in the well, when it reaches the spillway level, it flows down through the connected pipes and into the WC/Urinal.

Every flush produces a concentrated and fragrant foam, which reduces germs and surface stains and therefore eliminating the bad smell at source.

The formulations also help dissolve uric acid, which clog and block internal pipes and pipelines. Helping maintain and enhance pipe lifespan. Chair refi