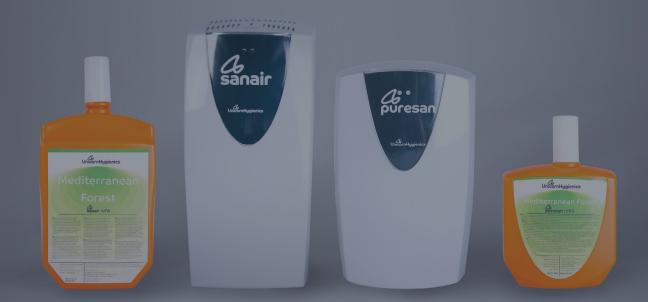

### Washroom Range Sanair

Sanair Air Freshener and Cleaner & Deodoriser is a revolutionary 2 in 1 dispenser aimed at consistently keeping urinals/WC clean as well as delivering fragrance into the air.

The Sanair is designed to provide a continuous flow of fluid into the urinal/WC, preventing the formation of bacteria whilst releasing a fresh fragrance to counteract any airborne malodours.

Designed with a convection chamber, the Sanair provides a continuous fragrance in the air throughout your washroom area.

The Sanair helps reduce limescale build-up in toilets and urinals, minimising cleaning costs and improving general hygiene.

### Washroom Range Puresan

The Puresan provides a continuous dose of fluid into the urinal/WC to freshen your washroom areas by eliminating bad odours and reducing bacteria and germs.

The refill formulations are designed to combat the build-up of germs, which normally accumulate on washroom surfaces, including urinals and WCs.

The Puresan dosing system is easily programmable, giving you control over its service frequency.

Puresan dispenser offers a unique benefit in being able to be installed up to half a metre below a cistern. Ideal for those tricky installations where the cistern is close to the roof.

### Washroom Range OdourClean

The OdourClean is a gravity drip fed system which dispenses fluid into the urinal/WC providing cleaning and deodorising properties, whilst reducing further bacteria formation. This system assists in eliminating offensive odours and reducing stains within washrooms.

The OdourClean dispenser does not contain any motors or batteries, making it a more cost effective solution.