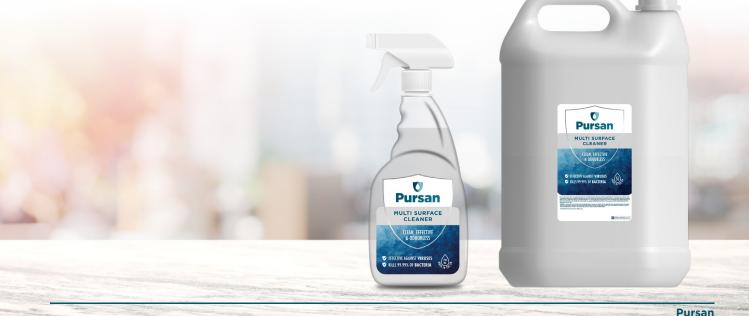

# **Pursan** Multi Surface Cleaner

Pursan® Multi Surface Cleaner has been tested in accordance to the certifications **EN1276, EN13697** and **EN14476**, and it is effective against both, bacteria and viruses including Coronavirus

- Available bottle sizes
  5L / 750ml
- Ideal for home use or in the workplace.
- Excellent bactericidal and virucidal activity.
- Pursan® Multi Surface Cleaner is ideal for use on a wide range of surfaces.
- Produced in Northern Ireland to ISO 9001 & ISO 14001 standards