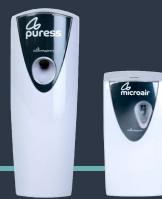

### Washroom Range Puress

A durable and robust air freshening system, the Puress dispenser utilises advanced technology to consistently deliver a concentrated fragrance of your choice.

Puress Air Freshener is an efficient solution in large spaces and continuously provides long lasting fragrances.

This fully automatic and programmable air freshener helps eliminate bad odours providing a pleasant and cleaner washroom environment.

## Washroom Range Microair

Microair is a durable washroom air freshening system that employs advanced technology to continually deliver lasting fragrance to your chosen area.

The compact Microair is fully automated and programmable, meaning customers can tailor the operating hours to suit their needs and deliver fragrances at maximum efficiency. The Microair can be programmed to dispense a wide range of specially formulated fragrances designed to quickly and effectively neutralise any unwanted odours.