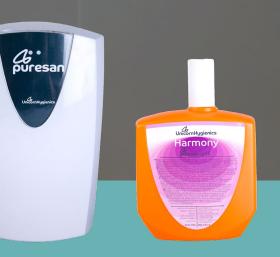

### Washroom Range Puresan

The Puresan provides a continuous dose of fluid into the urinal/WC to freshen your washroom areas by eliminating bad odours and reducing bacteria and germs.

The refill formulations are designed to combat the build-up of germs, which normally accumulate on washroom surfaces, including urinals and WCs.

The Puresan dosing system is easily programmable, giving you control over its service frequency.

Puresan dispenser offers a unique benefit in being able to be installed up to half a metre below a cistern. Ideal for those tricky installations where the cistern is close to the roof.