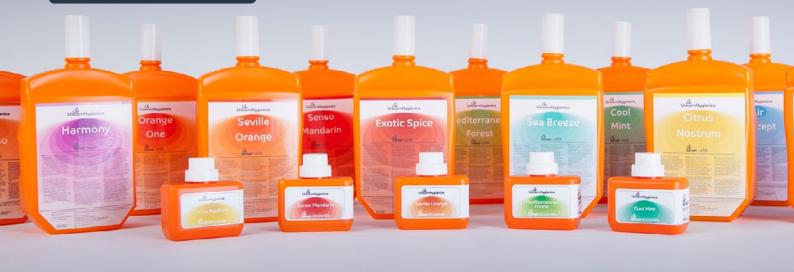

## **PURESAN & SANAIR REFILLS**

## **LONG LASTING NON HAZARDOUS EXTENSIVE RANGE**

#### FRAGRANCE CONSISTENCY:

All our fragrances are available throughout our entire washroom range (Puresan, Sanair, Purescreen, Puress & Microair)

Sanair and Puresan powerful formulations have been carefully combined to prevent the growth of bacteria, viruses, fungus, germs which is the main source of bad odours.

## **BIO RANGE AVAILABLE**

Enzyme based refill which contains no harmful chemicals meaning it's a very eco friendly option. It comes in scented (BioSenso) and unscented (BioPure).