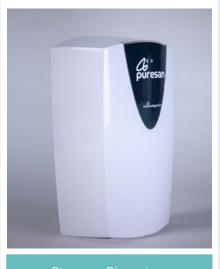

**AUTOMATIC PROGRAMMABLE DISPENSER** 

#### **Dispenser Dimensions** Height Width Depth Weight 220mm 145mm 800mm ABS Glossy Body with Polycarbonate lens

Puresan is the automatic programmable dispenser – an excellent solution to reduce bacteria and eliminate bad odours from urinals/WC.

#### **Features:**

- Operates with 310ml refill
- Dispenses into 1 Urinal/WC
- Operates on 2 x 'D' Cell long lasting batteries
- Smooth surface to reduce dust build-up
- · Spirit level to ensure unit is fixed accurately

- · Wires hidden to stop tampering
- Keyed lock
- · Graphic area to allow units to be customised with company logo
- Window to protect graphic