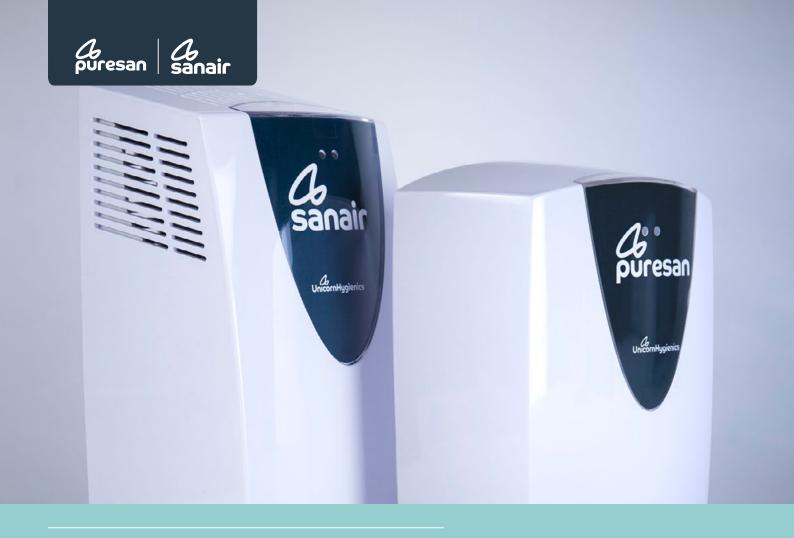

## **CLEANER & DEODORISER RANGE**

Puresan & Sanair dispense a measured dose of fluid automatically into the urinal/WC providing cleansing and deodorising properties, whilst preventing further bacteria formation. Our dispensers assist in eliminating offensive odours and reducing stains within washrooms.

#### **Dispenser Dimensions** Height Width Depth Weight 220mm 145mm 800mm ABS Glossy Body with Polycarbonate lens

Puresan is the automatic programmable dispenser – an excellent solution to reduce bacteria and eliminate bad odours from urinals/WC.

### 2 IN 1 SYSTEM: AIR FRESHENER AND CLEANER & DEODORISER

5 YEAR WARRANTY

The Sanair provides a continuous dose of fluid into the urinal/WC to prevent bacteria formation and surface stains.

Keeps washroom smelling clean and fresh thanks to its convection chamber and booster which increases flow of the fragrance increases flow of the fragrance in the air.