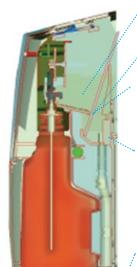

#### **Booster**

Sanair accommodates a special cubicle for an extra refill. The booster provides a continuous fragrance, consistent with the aroma of the cleaner & deodoriser fluid. by means of an absorbent wick.

Fluid dispenses from the bottle and flows down the chevron channel

When the fluid reaches the absorbent wick it absorbs part of the fluid

Air passes through the convection chamber and the fluid vaporises, providing fragrance in the air

When the remaining fluid collected in the well reaches the spillway level, it flows down through the connected pipes and into the WC/Urinal

Every flush produces a concentrated and fragrant foam, which eliminates germs and reduces surface stains

Sanair formulations also help dissolve deposits, which clog and block internal pipes and pipelines