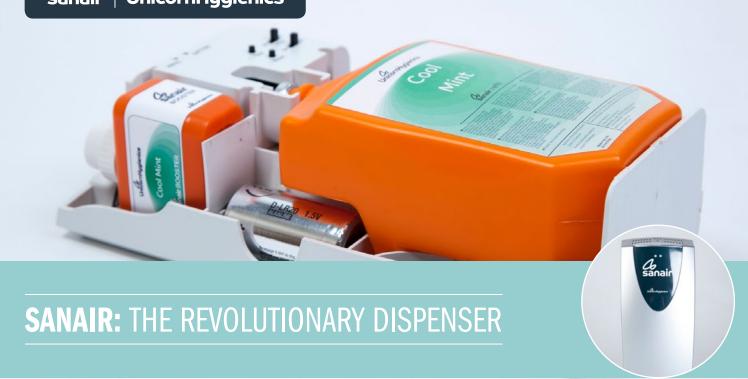

### **Sanair Operation**

**07** 

Sanair Booster

Convection chamber system

Cleaner and deodoriser properties

#### **Booster**

Sanair accommodates a special cubicle for an extra refill. The booster provides a continuous fragrance, consistent with the aroma of the cleaner & deodoriser fluid. by means of an absorbent wick.

Fluid dispenses from the bottle and flows down the chevron channel

When the fluid reaches the absorbent wick it absorbs part of the fluid

Air passes through the convection chamber and the fluid vaporises, providing fragrance in the air