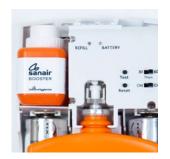

#### **Booster**

Sanair accommodates a special cubicle for an extra refill. The booster provides a continuous fragrance, consistent with the aroma of the cleaner & deodoriser fluid. by means of an absorbent wick.

- Conforms to biodegradablility regulations
- CFC Free. Environmentally friendly propellant
- Ozone Safe
- Made in the UK
- MSDS safety data sheets available
- REACH Normative

610ml Sanair refill