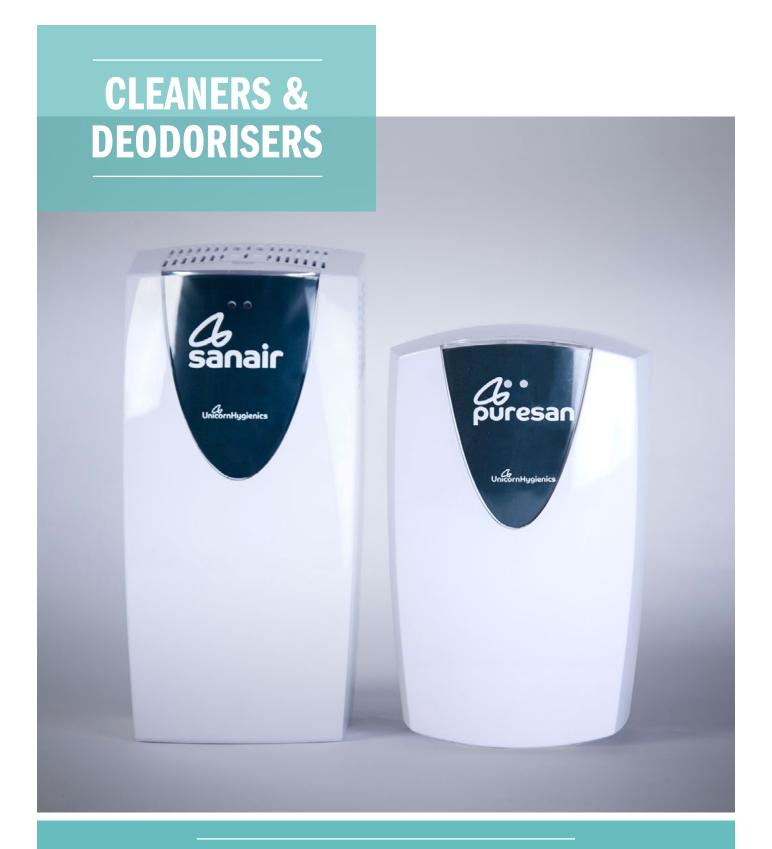

#### **Cleaners & Deodorisers**

04

**Puresan Dispenser** 

**Sanair Dispenser** 

06

Introduction

Advantages

Programming

## **CLEANER & DEODORISER RANGE**

Puresan & Sanair dispense a measured dose of fluid automatically into the urinal/WC providing cleansing and deodorising properties, whilst preventing further bacteria formation. Our dispensers assist in eliminating offensive odours and reducing stains within washrooms.