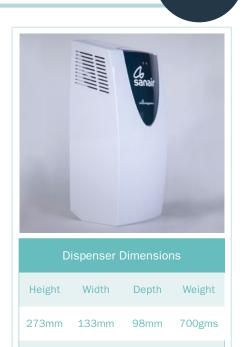

#### **Dispenser Dimensions** Height Width Depth Weight 220mm 145mm 800mm ABS Glossy Body with Polycarbonate lens

Puresan is the automatic programmable dispenser – an excellent solution to reduce bacteria and eliminate bad odours from urinals/WC.