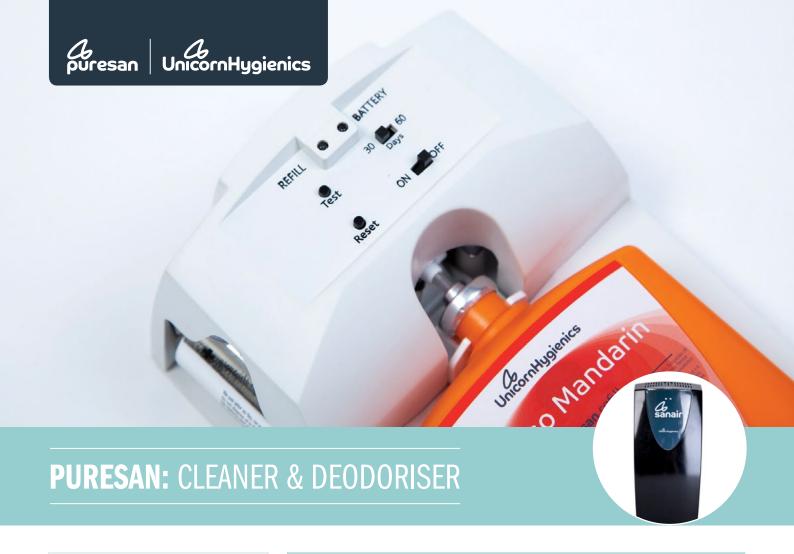

#### **Programmable dispensers:**

- 30 days service program sprays every 6.5 minutes
- 60 days service program sprays every 13 minutes

#### **LEDs operation:**

- Normal use: Green LED flashes once every 1.5 seconds.
- Battery warning: Red LED flashes once every 1.5 seconds when battery has 2 month life remaining.
- Refill replacement: Green LED flashes once every 3 seconds when refill is empty.

#### **Features:**

- Operates with 310ml refill
- Dispenses into 1 Urinal/WC
- Operates on 2 x 'D' Cell long lasting batteries
- Smooth surface to reduce dust build-up
- · Spirit level to ensure unit is fixed accurately

## **CLEANER AND DEODORISER**