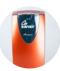

**AUTOMATIC PROGRAMMABLE DISPENSER** 

#### **Dispenser Dimensions** Height Width Depth Weight 220mm 145mm 800mm ABS Glossy Body with Polycarbonate lens

Puresan is the automatic programmable dispenser – an excellent solution to reduce bacteria and eliminate bad odours from urinals/WC.

#### **Features:**

- Operates with 310ml refill
- Dispenses into 1 Urinal/WC
- Operates on 2 x 'D' Cell long lasting batteries
- Smooth surface to reduce dust build-up
- · Spirit level to ensure unit is fixed accurately

- · Wires hidden to stop tampering
- Keyed lock
- · Graphic area to allow units to be customised with company logo
- Window to protect graphic