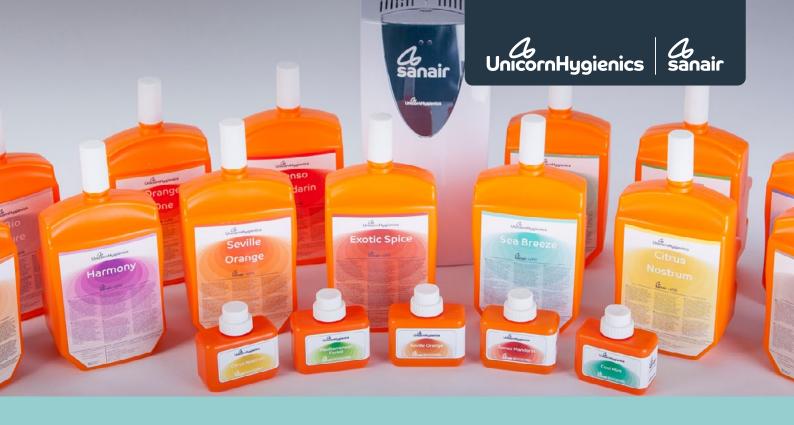

## **CLEANER & DEODORISER RANGE**

Puresan & Sanair dispense a measured dose of fluid automatically into the urinal/WC providing cleansing and deodorising properties, whilst preventing further bacteria formation. Our dispensers assist in eliminating offensive odours and reducing stains within washrooms.

## **PURESAN & SANAIR REFILLS**

## **LONG LASTING NON HAZARDOUS EXTENSIVE RANGE**

#### FRAGRANCE CONSISTENCY:

All our fragrances are available throughout our entire washroom range (Puresan, Sanair, Purescreen, Puress & Microair)

Sanair and Puresan powerful formulations have been carefully combined to prevent the growth of bacteria, viruses, fungus, germs which is the main source of bad odours.