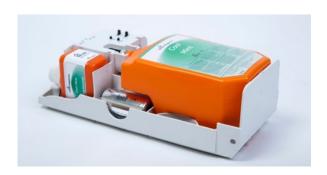

### 2 IN 1 SYSTEM: AIR FRESHENER AND CLEANER & DEODORISER

5 YEAR WARRANTY

The Sanair provides a continuous dose of fluid into the urinal/WC to prevent bacteria formation and surface stains.

Keeps washroom smelling clean and fresh thanks to its convection chamber and booster which increases flow of the fragrance increases flow of the fragrance in the air.

#### **Features:**

- · Wick protected by the cover
- Dispenses into two Urinals/WCs
- · Vents on the cover to intensify the fragrance
- · Booster: Non aerosol air freshener
- Stainless steel anti-vandalism cover optional
- Spirit level for accurate installation
- Wide range of installation parts available
- · Graphic area to allow units to be customised with company logo